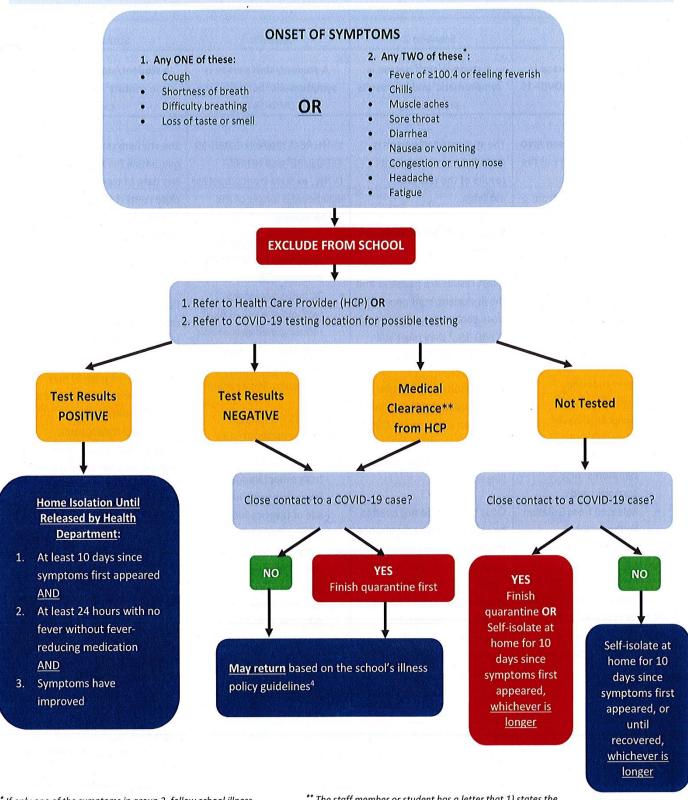

Morning Parent Drop Off....Parents our bell rings at 8:35. If you arrive after 8:35 you will need to park your vehicle and walk to the front office to sign your student in. Thank you

Please Call the office if your child will be absent due to illness. Be sure to note your child's name, teacher, and symptoms.

We also need a call if your child is out due to pre-planned absences or appointments. Thank You

616-786-1300 press 1 for the attendance line

\*See the next page for our Covid symptom guidelines

<sup>\*</sup> If only one of the symptoms in group 2, follow school illness policy for return to school. Note that it is possible for people COVID-19 to have no, or almost no, symptoms. If you have

<sup>•</sup> ONE of these symptoms, you are encouraged to seek testing or consult your HCP for an alternative diagnosis.

<sup>\*\*</sup> The staff member or student has a letter that 1) states the individual is not considered to have COVID-19, and 2) gives medical permission for the individual to return to school, and 3) provides a specific return to school date, and 4) is signed or countersigned by an MD or DO. See <u>Appendix E</u>.