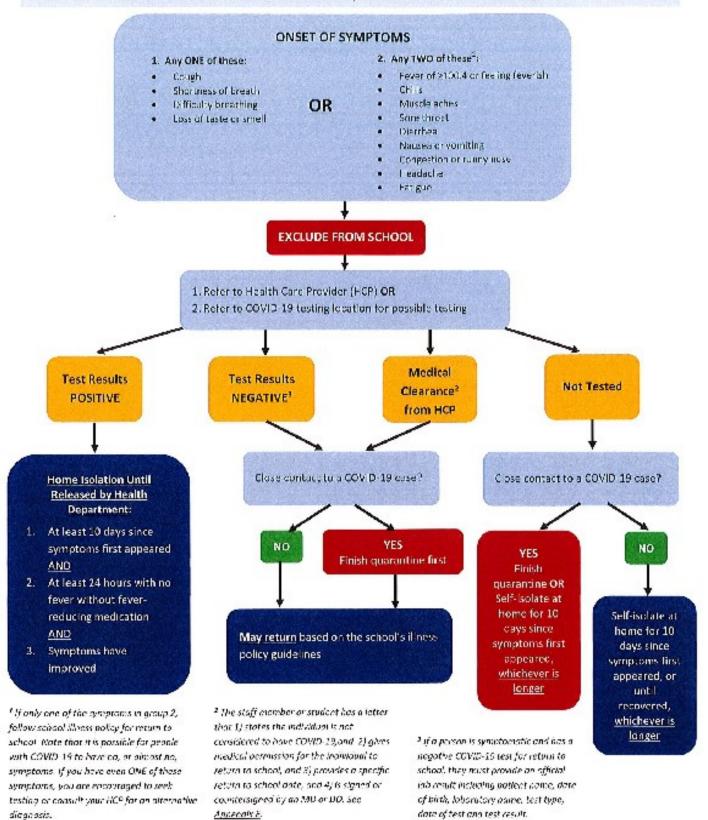

We also need a call if your child is out due to pre-planned absences or appointments. Thank You

616-786-1300 press 1 for the attendance line

\*See the next page for our Covid symptom guidelines

#### FIGURE 1. FLOWCHART FOR SYMPTOMATIC INDIVIDUALS (STUDENTS OR STAFF MEMBERS)